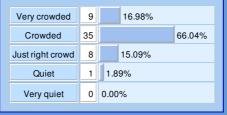

ent    | 8  | 15.09% |
|--------------|----|--------|
| Very good    | 20 | 37.74% |
| Satisfactory | 23 | 43.40% |
| Bad          | 2  | 3.77%  |
| Very bad     | 0  | 0.00%  |
|              |    |        |

# **Question 8**

How would you rate the restaurants in Cox's Bazar?

|   | Excellent    | 7  |       | 13.4  | 6%     |          |
|---|--------------|----|-------|-------|--------|----------|
|   | Very good    | 14 |       |       | 26.92% | <b>,</b> |
|   | Satisfactory | 25 |       |       |        | 48.08%   |
|   | Bad          | 6  |       | 11.54 | %      |          |
|   | Very bad     | 0  | 0.009 | %     |        |          |
| L | ,,           |    |       |       |        |          |

# **Question 9**

#### How would you rate the environment of Cox's Bazar sea beach?



# Page: 3/3

## **Question 10**

How would you rate the cleanliness of Cox's Bazar?

 Very clean
 2
 4.08%

 Clean
 14
 28.57%

 Undecided
 11
 22.45%

 Dirty
 21
 42.86%

 Very dirty
 1
 2.04%

## **Question 11**

How would you rate safety/security of Cox's Bazar?

| Very safe   | 2  | 4.00% |        |
|-------------|----|-------|--------|
| Safe        | 22 |       | 44.00% |
| Undecided   | 13 |       | 26.00% |
| Unsafe      | 11 |       | 22.00% |
| Very unsafe | 2  | 4.00% |        |



How happy are you with the available transportation services to and from Cox's Bazar?

 Excellent
 4
 8.00%

 Very good
 8
 16.00%

 Satisfactory
 28
 56.00%

 Bad
 9
 18.00%

 Very bad
 1
 2.00%

## **Question 13**

Please mention (as many as you like) if you would like to see the following facilit