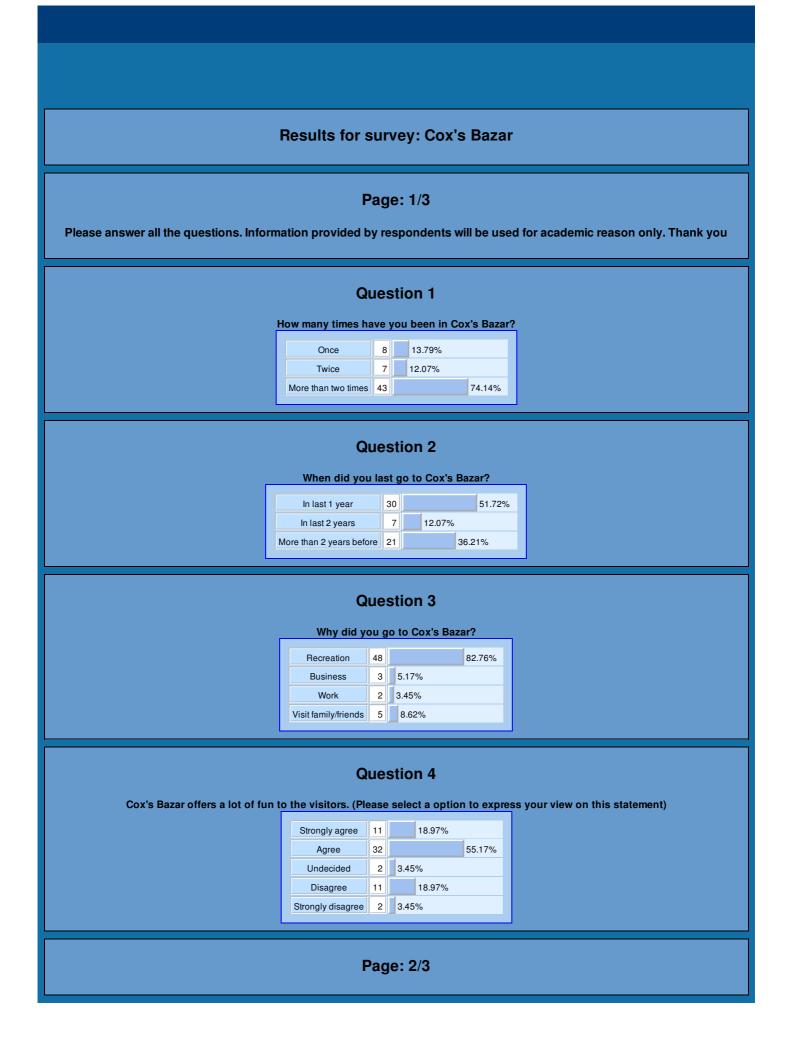

### **Question 5**

#### Please rate your visit to Cox's Bazar as a whole?



# **Question 6**

### What did you like most about Cox's Bazar?

| Text Answers (15)                 |
|-----------------------------------|
| simplicity                        |
| The Beauty                        |
| crowed                            |
| sea                               |
| sea beach                         |
| beach and the weather             |
| The Sea                           |
| beach                             |
| Sunset and the lengthy beachline. |
| Kingfisher bamboo hotel           |
| the beach                         |
| Long beach                        |
| the bay of Bengal                 |
| Clemon Mega Beach Carnival        |
| Beach                             |

# **Ques